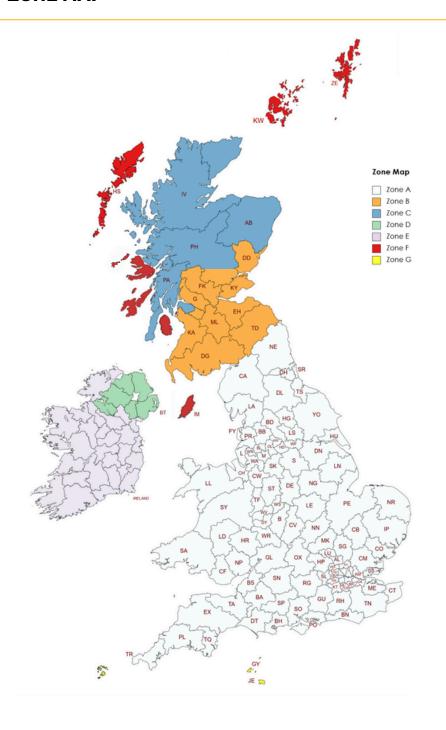

## **ZONE MAP**

### ZONE A

**England and Wales** 

Overnight Service - 24-48 Hrs Economy Service - 2-3 Days 2Man- 3-5 Days

Rural Areas,
HR2-6, LD, LL30-78, PL, SA32-73, SY14-25, TR1-20,
TR26-TR27
(Economy and 2Man Service Only)

Isle of Wight (PO31-41)
+£10 Surcharge (Economy Service | 3-5 Days)

#### ZONE B

Central Belt of Scotland, DD, DG, EH, FK1-18, G, KA1-26, KA30, KY, ML, PA1-19, PH1-14, TD

> Overnight Service - 24- 48 Hrs Economy Service - 2-3 Days 2Man- 3-5 Days

#### **ZONE C**

Scottish Highlands, AB, FK19-21, IV1-39, KA29, KW1-14, PA21-27, PA29-38, PH15-41, PH49

> Economy Service Only - 3-5 Days 2Man- 3-5 Days

#### **ZONE D**

Northern Ireland, BT

Economy Service Only - 3-5 Days 2Man- 3-6 Days

#### **ZONE E**

Eire (Southern Ireland)

Economy Service Only - 3-6 Days 2Man- By Arrangement Only

#### **ZONE F**

Isle of Lewis, Orkney, and Shetland Islands
HS1-9, KW15-17, IV40-56, PA20, PA28, PH42-44 ZE1-3,
Isle of Man,
Offshore Scottish Islands,
KA27-28, PA41-80

Economy Service Only - 3-6 Days 2Man- By Arrangement Only

All postcodes are subject to a £10 Surcharge

#### **ZONE G**

Jersey / Guernsey & Channel Isles, Isle of Scilly JE/GY, TR21-25

Economy Service Only - 3-6 Days 2Man- By Arrangement Only

\*Information shown on this map is is an estimation based on location postcode.