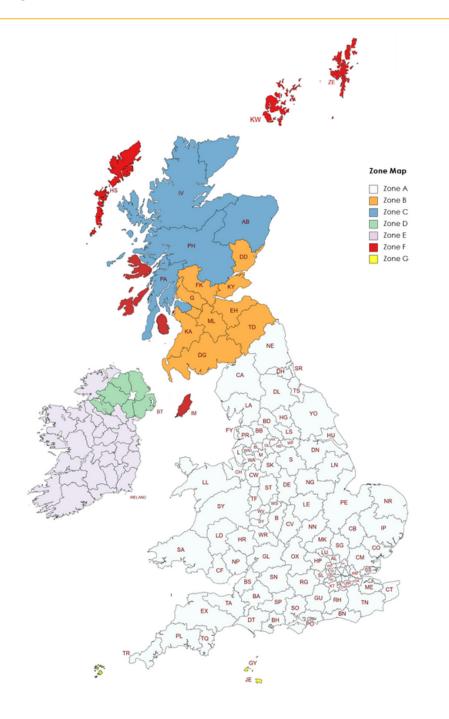

## **ZONE MAP**

#### ZONE A

England and Wales

Overnight Service - 24-48 Hrs Economy Service - 2-3 Days 2Man- 3-5 Days

Rural Areas,
HR2-6, LD, LL30-78, PL, SA32-73, SY14-25, TR1-20,
TR26-TR27
(Economy and 2Man Service Only)

Isle of Wight (PO31-41)
+£10 Surcharge (Economy Service | 3-5 Days)

### **ZONE B**

Central Belt of Scotland, DD, DG, EH, FK1-18, G, KA1-26, KA30, KY, ML, PA1-19, TD

> Overnight Service - 24- 48 Hrs Economy Service - 2-3 Days 2Man- 3-5 Days

#### ZONE C

Scottish Highlands, AB, FK19-21, IV1-56, KW1-14, PA21-27, PA29-38, PH1 - 41, PH49

> Economy Service Only - 3-5 Days 2Man- 3-5 Days

#### ZONE D

Northern Ireland, BT

Economy Service Only - 3-5 Days 2Man- 3-6 Days

#### **ZONE E**

Eire (Southern Ireland)

Economy Service Only - 3-6 Days 2Man- By Arrangement Only

#### **ZONE F**

Isle of Lewis, Orkney, and Shetland Islands
PH42-44, HS1-9, KW15-17, PA20, PA28, ZE1-3,
Isle of Man,
Offshore Scottish Islands,
PA41-80, KA27-29

Economy Service Only - 3-6 Days 2Man- By Arrangement Only

All postcodes are subject to a £10 Surcharge

#### ZONE G

Jersey / Guernsey & Channel Isles, Isle of Scilly JE/GY, TR21-25

Economy Service Only - 3-6 Days 2Man- By Arrangement Only