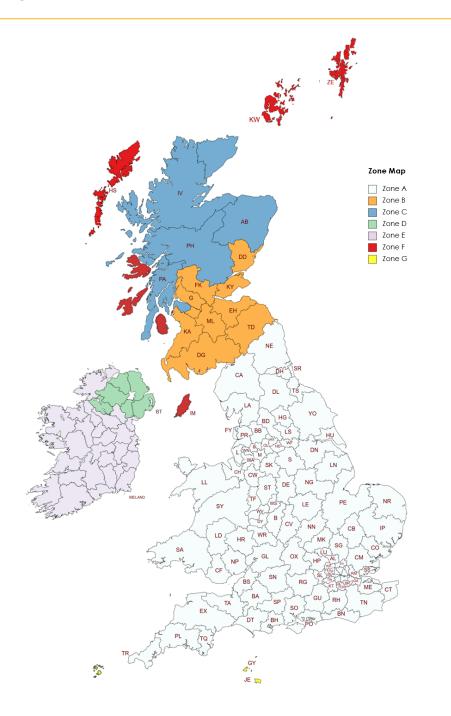

## **ZONE MAP**

#### ZONE A

England and Wales

Overnight Service - 24-48 Hrs Economy Service - 2-3 Days 2Man- 3-5 Days

Rural Areas, HR2-6, LD, LL30-78, PL, SA32-73, SY14-25, TR (Economy and 2Man Service Only)

Isle of Wight (PO31-41)
+£10 Surcharge (Economy Service | 3-5 Days)

### **ZONE B**

Central Belt of Scotland, DD, DG, EH, FK1-18, G, KA1-26, KA30, KY, ML, PA1-19, TD

> Overnight Service - 24- 48 Hrs Economy Service - 2-3 Days 2Man- 3-5 Days

#### ZONE C

Scottish Highlands, AB, FK19-21, IV1-56, KW1-14, PA21-27, PA29-38, PH1 - 41, PH49

> Economy Service Only - 3-5 Days 2Man- 3-5 Days

#### ZONE D

Northern Ireland, BT

Economy Service Only - 3-5 Days 2Man- 3-6 Days

#### **ZONE E**

Eire (Southern Ireland)

Economy Service Only - 3-6 Days 2Man- By Arrangement Only

#### **ZONE F**

Isle of Lewis, Orkney, and Shetland Islands
PH42-44, HS1-9, KW15-17, PA20, PA28, ZE1-3,
Isle of Man,
Offshore Scottish Islands,
PA41-80, KA27-29

Economy Service Only - 3-6 Days 2Man- By Arrangement Only

All postcodes are subject to a £10 Surcharge

#### ZONE G

Jersey / Guernsey & Channel Isles, Isle of Scilly JE/GY, TR21-25

Economy Service Only - 3-6 Days 2Man- By Arrangement Only